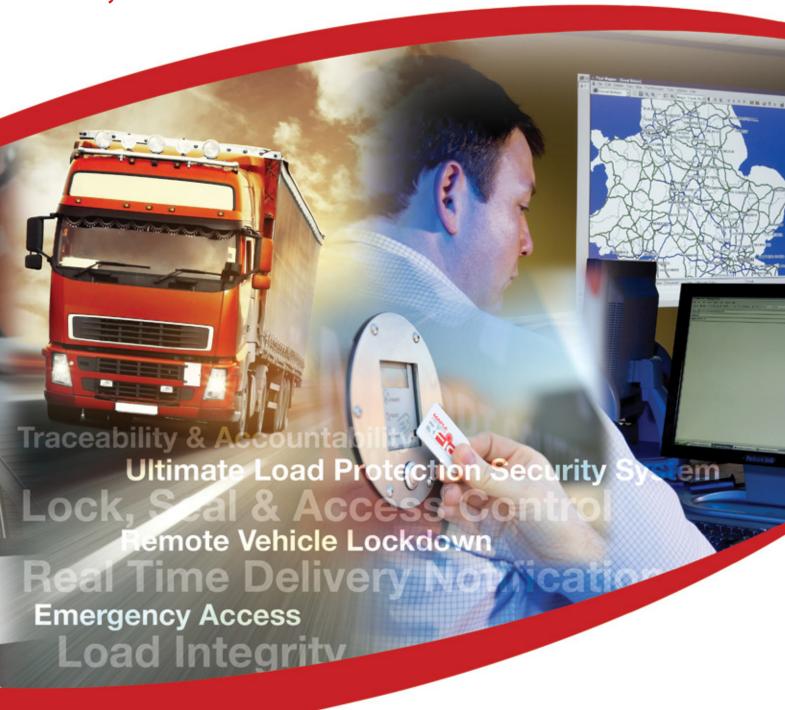

Insight IQ, from Maple Fleet Services changes all of this, placing control firmly back in the hands of the operator. Insight IQ brings together the most robust vehicle locking systems, remote access control and accountability, enabling you to identify who, when and where your vehicles load has been breached.

#### Remote Access Control

Insight IQ provides operators with the ultimate load protection security system. With just the click of a button it allows you to remotely lockdown your vehicle once it is ready for departure, from anywhere in the world.

- · Remotely lockdown vehicle
- Prevent unauthorised access
- · Real time delivery notifications
- Door status reports

# Accountability For Goods In Transit

It is inherently difficult to identify and prove when and where the loss of goods occurs. It can leave questions unanswered, was the vehicle locked? was it sealed? what was the seal number? who was the last person to access the vehicle, when and where? With Insight IQ all of this ambiguity simply disappears.

Every single door activity is logged with a date and time stamp. When the door was opened, when it was closed, full seal number logs, who unlocked the doors, when and even where – no uncertainty, no grey areas, just fact.