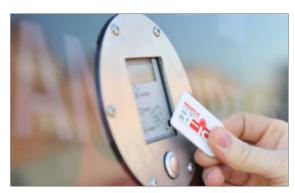

#### Remote Access Control

Insight IQ provides operators with the ultimate load protection security system. With just the click of a button it allows you to remotely lockdown your vehicle once it is ready for departure, from anywhere in the world.

This means that even authorised personnel, who hold an active keyfob (for the Maple Security system), such as drivers or supervisors will be unable to gain access to the load area once it has been sealed and placed in to lockdown. Once your vehicle has arrived at it's destination, an operator can cross check its arrival at the correct location via the insight IQ software and enable access to authorised personnel once more.