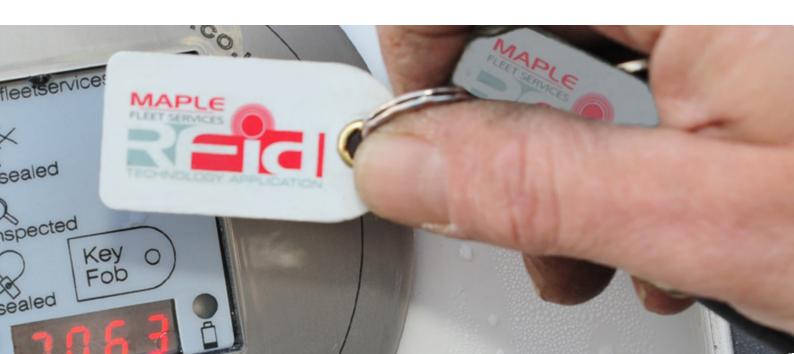

In addition to a physically robust locking system Maple Insight IQ also enables operators to create their own access control platform. Each driver can have their own individual keyfob which may access individual or whole groups of vehicles; Operators can even opt to restrict certain activity, for example an individual may be able to lock or seal a vehicle but not unlock; Whilst lost or stolen keyfobs can be removed and rendered useless in just a few moments.

- Lock, seal & access control
- Intelligent security
- · Ultimate goods in transit security
- Delete & issue new keys

Maple Insight IQ is a complete goods in transit security solution