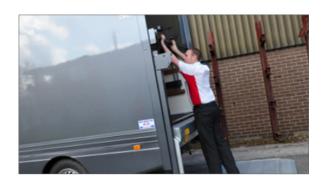

#### Remote Access Control

Insight IQ provides operators with the ultimate load protection security system. With just the click of a button it allows you to remotely lockdown your vehicle once it is ready for departure, from anywhere in the world.

This means that even authorised personnel, who hold an active keyfob (for the Maple Security system), such as drivers or supervisors will be unable to gain access to the load area once it has been sealed and placed in to lockdown. Once your vehicle has arrived at it's destination, an operator can cross check its arrival at the correct location via the insight IQ software and enable access to authorised personnel once more.